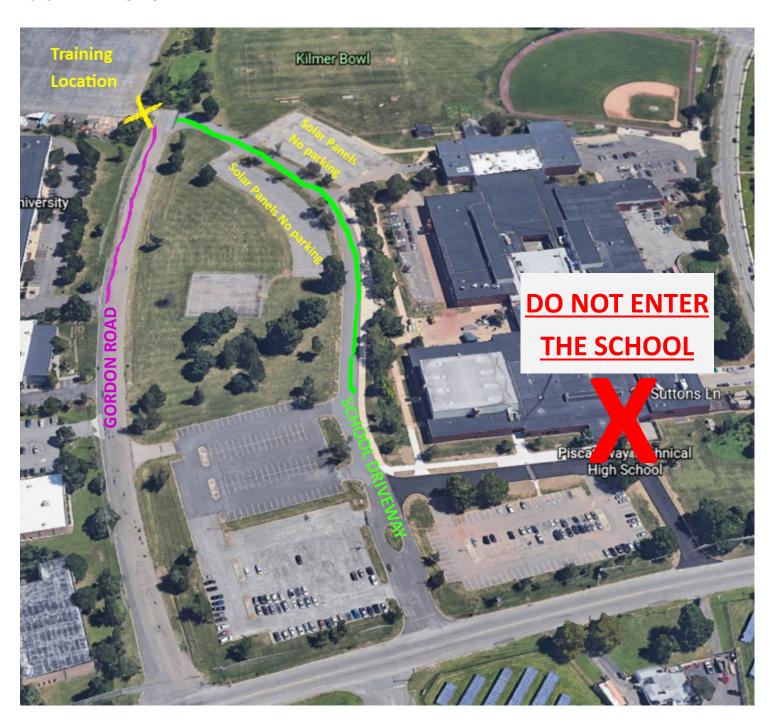

## **PARKING INSTRUCTIONS - Piscataway Location**

## DO NOT ENTER THE SCHOOL BUILDING -

When facing the front of the school building, follow the driveway that runs along the left side of the building – you may parallel park anywhere along the right side only (school side) of that driveway. If parking is full there, proceed down the hill – turning left just before the TRAINING LOT GATE. You will then be on Gordon Road. You may park along Gordon Road as well. If both areas are completely full, you can park in one of the school lots at the front of the school property. Do not pull through OR block the gate at the TRAINING LOT.